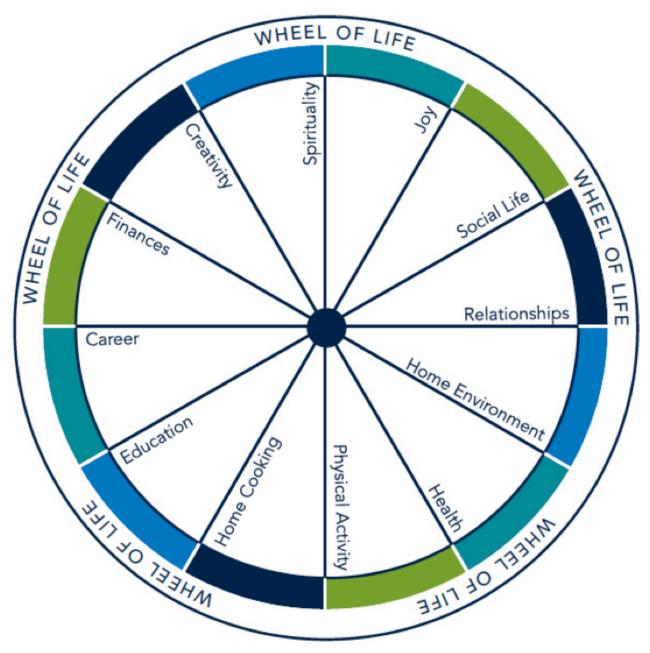

## Discover what wants to be nourished...

Look at each section and place a dot on the line marking how satisfied you are with each area of your life. A dot placed nearer the center of the circle indicates dissatisfaction, while a dot placed toward the outside of the circle indicates ultimate happiness.

When you have placed a dot on each of the lines, connect the dots to see your Wheel of Life. Are there areas where your Wheel is flat? Are these areas calling to be NOURISHED? How so?

| What wants | to be | nourished | in my | life: |
|------------|-------|-----------|-------|-------|
|------------|-------|-----------|-------|-------|